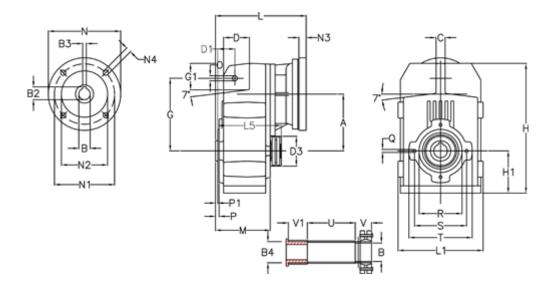

## **Data Sheet**

Article number: 29560206538330

Description: Shaft mounted gear A253QF32-65,3-P80B5

## **Measures**

| A = 128.75 | D1 = 43.5 | l5 = 197.5  | P1                                  | = 3.5    | V =  |
|------------|-----------|-------------|-------------------------------------|----------|------|
| B = 32     | d3 = 83   | M = 135.5   | Q                                   | = M10x14 | V1 = |
| B1 = 19    | G = 162   | N = 200     | R                                   | = 110    |      |
| B2 = 21.8  | G1 = 58.0 | N1 = 165    | S                                   | = 130    |      |
| B3 = 6     | H = 290.5 | N2 = 130    | Т                                   | = 150    |      |
| B4 = 32    | H1 = 93.5 | N4 = M10x20 | Tightening torque Nm adapter bushir | ng = 6.0 |      |
| C = 20     | L = 232.5 | O = 13      | Tightening torque Nm shrink disc    | = 7.0    |      |
| D = 57.0   | L1 = 188  | P = 6.0     | U                                   | = 120.5  |      |
|            |           |             |                                     |          |      |